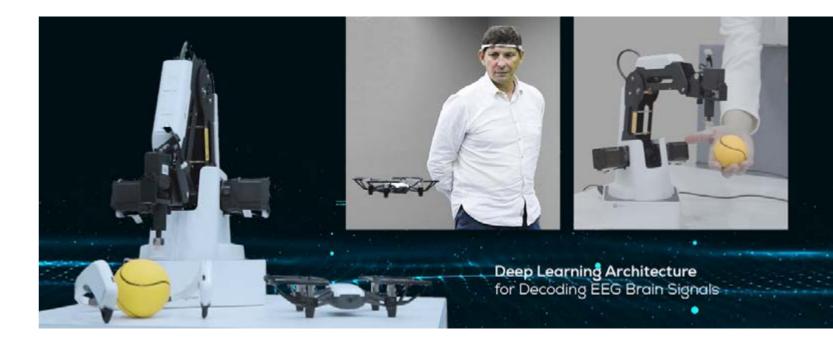

### **COMMERCIALISED-READY RESEARCH PROTOTYPE -AI AND ROBOTICS**

EEG Brain Signals.

#### **INDUSTRIAL FIELD TRIP**

Raffles University AI and Robotics Faculty, led by Professor Dr Sasa Arsovski, presents their research prototype - Deep Learning Architecture for Decoding

At Raffles University, our primary objective is to train our students to be industryready and ensure they are up-to-date of the global industry standard. We always encourage the students to participate in out-of-class activities in order to build their experience and develop a real-time understanding of the industry's requirements.