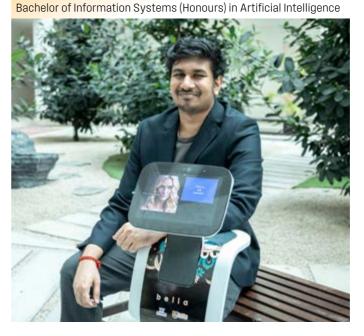

**BELLA - Conversation Chatbot** Yogendran A/L Govikrishnan

| entry<br>Requirements      | Bachelor in Data Science (Honours)<br>Bachelor of Information Systems (Honours)<br>in Artificial Intelligence *                                                                                                                                                                                                                                                                                                                                                                                                                                                   | Bachelor in Information Technology (Honours)                                                                                                                                   |
|----------------------------|-------------------------------------------------------------------------------------------------------------------------------------------------------------------------------------------------------------------------------------------------------------------------------------------------------------------------------------------------------------------------------------------------------------------------------------------------------------------------------------------------------------------------------------------------------------------|--------------------------------------------------------------------------------------------------------------------------------------------------------------------------------|
| STPM (Arts Stream)         | Pass with Grade C in any 2 subjects AND (a)                                                                                                                                                                                                                                                                                                                                                                                                                                                                                                                       |                                                                                                                                                                                |
| STPM (Science Stream)      | Pass with Grade C (CGPA 2.00) in Mathematics subject and ONE Science / ICT subject                                                                                                                                                                                                                                                                                                                                                                                                                                                                                | <ul> <li>Pass with Grade C (CGPA 2.00) in 2 subjects<br/>AND (a)</li> </ul>                                                                                                    |
| SPM                        | -                                                                                                                                                                                                                                                                                                                                                                                                                                                                                                                                                                 | -                                                                                                                                                                              |
| A-Level                    | Full Pass in 2 subjects AND (a)                                                                                                                                                                                                                                                                                                                                                                                                                                                                                                                                   | Full PASS in 2 subjects AND (a)                                                                                                                                                |
| O-Level                    | -                                                                                                                                                                                                                                                                                                                                                                                                                                                                                                                                                                 | -                                                                                                                                                                              |
| UEC                        | Grade B in 5 subjects including Mathematics and ONE Science / ICT subject                                                                                                                                                                                                                                                                                                                                                                                                                                                                                         | PASS with Grade B in 5 subjects including Mathematics                                                                                                                          |
| Foundation / Matriculation | Minimum CGPA 2.0 AND (a)                                                                                                                                                                                                                                                                                                                                                                                                                                                                                                                                          | Pass with min CGPA 2.0 AND (a)                                                                                                                                                 |
| (a) Additional Requirement | Credit in Additional Mathematics at the SPM level or its equivalent OR                                                                                                                                                                                                                                                                                                                                                                                                                                                                                            | Credit in Mathematics at the SPM level or its equivalent OR                                                                                                                    |
|                            | Credit in Mathematics and any one of the Science,<br>Technology or Engineering subjects at SPM<br>level or its equivalent. Candidates need to pass<br>the Reinforcement Mathematics equivalent to<br>Additional Mathematics at the SPM level. (not<br>applicable to International Candidates)                                                                                                                                                                                                                                                                     | Pass in Mathematics at SPM level need<br>to pass the Reinforcement Mathematics<br>subject that is equivalent to the SPM level.<br>(not applicable to International Candidates) |
| Notes                      | Any other equivalent qualification recognised by the Malaysian Government which will be<br>considered on a case by case basis.<br>• Candidates can be admitted if their admission qualification contains Mathematics subject(s)<br>equivalent to Additional Mathematics (BAI & BDS)* or Mathematics* (BIT) at the SPM level. If it<br>is not equivalent, Reinforcement Mathematics subject that equivalent to the SPM level will be<br>offered in the first semester or before enrolment with unconditional offer<br>(not applicable to International Candidates) |                                                                                                                                                                                |