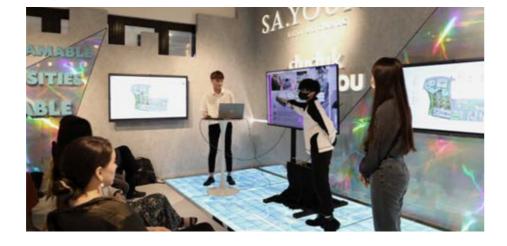

### **COMMERCIALISED-READY RESEARCH PROTOTYPE -AI AND ROBOTICS**

EEG Brain Signals.

#### **INDUSTRIAL FIELD TRIP**

Raffles University AI and Robotics Faculty, led by Professor Dr Sasa Arsovski, presents their research prototype - Deep Learning Architecture for Decoding

At Raffles University, our primary objective is to train our students to be industryready and ensure they are up-to-date of the global industry standard. We always encourage the students to participate in out-of-class activities in order to build their experience and develop a real-time understanding of the industry's requirements.