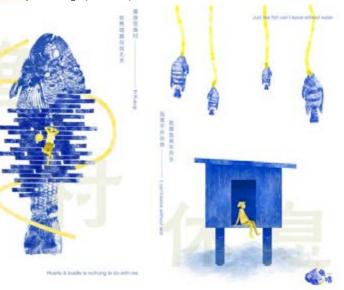

#### **BE A FISH IN KUKUP**

Bachelor in Graphic Design (Honours)

Bachelor in Multimedia Design (Honours)

Diploma in Digital Game Art **Diploma in Fashion Design Diploma in Visual Communication** 

| Grade C (CGPA 2.00) in 1 subject |
|----------------------------------|
| Credit in 3 subjects             |
| Full Pass in 2 subjects          |
| Grade C in 3 subjects            |
| Grade B in 3 subjects            |
| -                                |