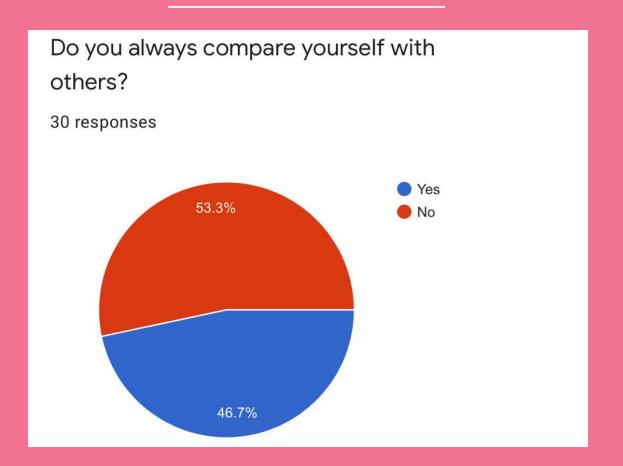

Do you multitask a lot? If so, are you able to focus on the things you are doing?

30 responses

I am good at finding words to describe my feelings.

30 responses

Do you focus on your life goal and lose focus on other important things in life?

30 responses

In a relationship, do you think that it is important for both parties to sacrifice for each other equally?

30 responses