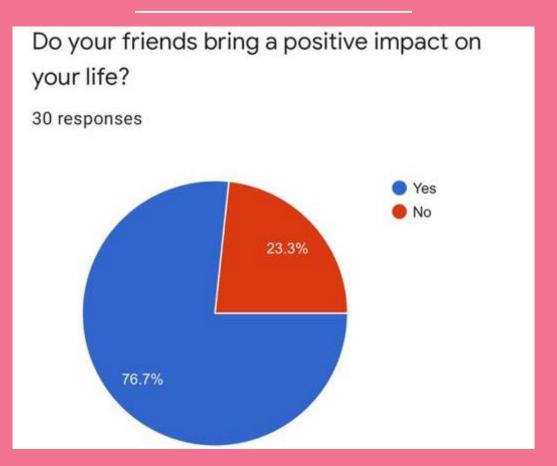

Do you multitask a lot? If so, are you able to focus on the things you are doing?

30 responses

I am good at finding words to describe my feelings.

30 responses

Do you focus on your life goal and lose focus on other important things in life?

30 responses

In a relationship, do you think that it is important for both parties to sacrifice for each other equally?

30 responses