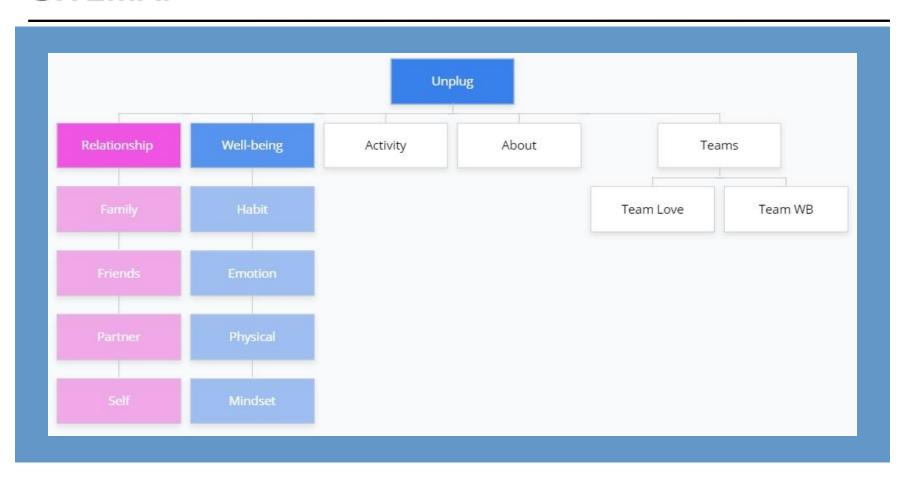

a relationship, do you think that it is important for both parties to sacrifice for each other equally?

30 responses



#### If so, why?



"In relationship, it takes mutual feelings to understand each other. It's essentially give or take."



"Depends on their own willingness"



"Because us humans are not perfect. So through sacrificing things, which is beneficial for both parties in a relationship, will save the relationship"



## 07 DESIGN APPROACH (LOGO)



#### **LOGO**



-Separated to 2 sections

-Timeless and friendly

-Incomplete heart shape and a plug at one end of the shape

#### **LOGO**

-Relationship represented by heart shape and pink colour

-Well-being represented by smiley face and blue colour



### **TEAM LOGOS**



# 08 DESIGN APPROACH (WEBSITE)



### **SITEMAP**



#### **WEBSITE**

- 2 colours: pink and blue

- Light colour tone for a fresher and friendlier feeling

- Same colour tone with our logo colour



### WEBSITE (HOMEPAGE)



## WEBSITE (RELATIONSHIP)



## WEBSITE (WELL-BEING)



# WEBSITE (ACTIVITY)



# WEBSITE (ABOUT)





# WEBSITE (TEAMS)



# 09 SOCIAL MEDIA



#### **SOCIAL PLATFORMS**







#### **RELATIONSHIP (FAMILY)**



#### RELATIONSHIP (FRIEND)



#### **RELATIONSHIP (PARTNER)**



#### RELATIONSHIP (SELF)



#### WELL-BEING



#### **WELL-BEING**

- Shows the progression of a person's well being
- Escalates to a more serious consequences



# 11 CONCLUSION





#### CONCLUSION

Our team hopes to awaken mindfulness through this project so that people can be more aware of the people or things that surrounding them.

# 12 BEH