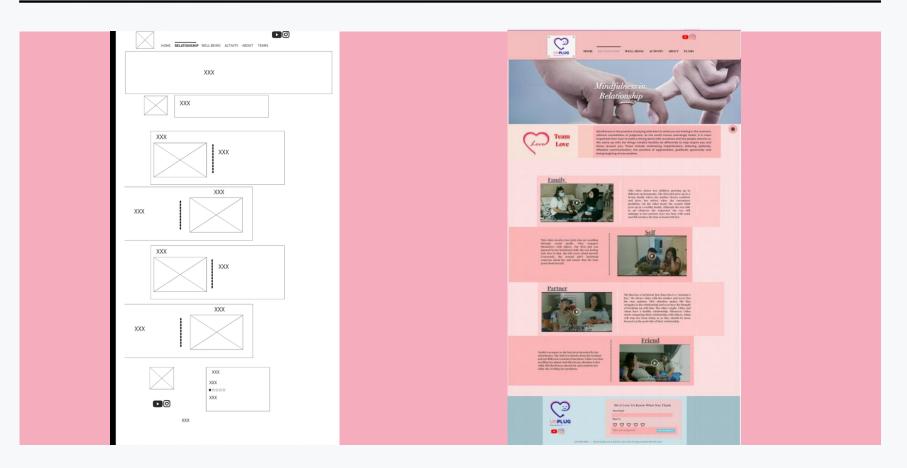

other. It's essentially give or take."



"Depends on their own willingness"



"Because us humans are not perfect. So through sacrificing things, which is beneficial for both parties in a relationship, will save the relationship"



## 07 DESIGN APPROACH (LOGO)



#### **LOGO**



-Separated to 2 sections

-Timeless and friendly

-Incomplete heart shape and a plug at one end of the shape

#### **LOGO**

-Relationship represented by heart shape and pink colour

-Well-being represented by smiley face and blue colour



### **TEAM LOGOS**



# 08 DESIGN APPROACH (WEBSITE)



### **SITEMAP**



#### **WEBSITE**

- 2 colours: pink and blue

- Light colour tone for a fresher and friendlier feeling

- Same colour tone with our logo colour



### WEBSITE (HOMEPAGE)



## WEBSITE (RELATIONSHIP)



## WEBSITE (WELL-BEING)



# WEBSITE (ACTIVITY)



# WEBSITE (ABOUT)





# WEBSITE (TEAMS)



# 09 SOCIAL MEDIA



#### **SOCIAL PLATFORMS**







#### **RELATIONSHIP (FAMILY)**



#### RELATIONSHIP (FRIEND)



#### **RELATIONSHIP (PARTNER)**



#### RELATIONSHIP (SELF)



#### WELL-BEING



#### **WELL-BEING**

- Shows the progression of a person's well being
- Escalates to a more serious consequences



# 11 CONCLUSION





#### CONCLUSION

Our team hopes to awaken mindfulness through this project so that people can be more aware of the people or things that surrounding them.

# 12 BEHIND THE SCENES



#### **RELATIONSHIP**













#### WELL-BEING













# THANKS

IG: the\_unplug\_project unplug.ru@gmail.com https://unplugru.wixsite.com/unplug