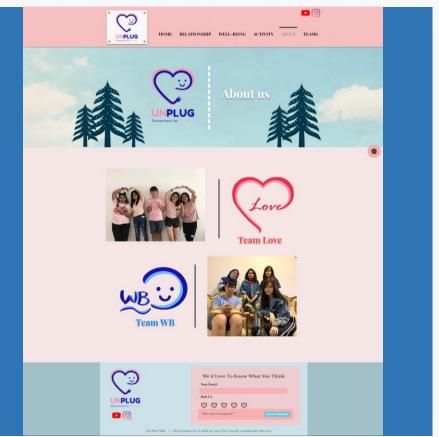

ss"



"Because us humans are not perfect. So through sacrificing things, which is beneficial for both parties in a relationship, will save the relationship"



## 07 DESIGN APPROACH (LOGO)



#### **LOGO**



-Separated to 2 sections

-Timeless and friendly

-Incomplete heart shape and a plug at one end of the shape

#### **LOGO**

-Relationship represented by heart shape and pink colour

-Well-being represented by smiley face and blue colour



### **TEAM LOGOS**



# 08 DESIGN APPROACH (WEBSITE)



### **SITEMAP**



#### **WEBSITE**

- 2 colours: pink and blue

- Light colour tone for a fresher and friendlier feeling

- Same colour tone with our logo colour



### WEBSITE (HOMEPAGE)



## WEBSITE (RELATIONSHIP)



## WEBSITE (WELL-BEING)



# WEBSITE (ACTIVITY)



# WEBSITE (ABOUT)





# WEBSITE (TEAMS)



# 09 SOCIAL MEDIA



#### **SOCIAL PLATFORMS**







#### **RELATIONSHIP (FAMILY)**



#### RELATIONSHIP (FRIEND)



#### **RELATIONSHIP (PARTNER)**



#### RELATIONSHIP (SELF)



#### WELL-BEING



#### **WELL-BEING**

- Shows the progression of a person's well being
- Escalates to a more serious consequences



# 11 CONCLUSION





#### CONCLUSION

Our team hopes to awaken mindfulness through this project so that people can be more aware of the people or things that surrounding them.

# 12 BEHIND THE SCENES



#### **RELATIONSHIP**













#### WELL-BEING













# THANKS

IG: the\_unplug\_project unplug.ru@gmail.com https://unplugru.wixsite.com/unplug