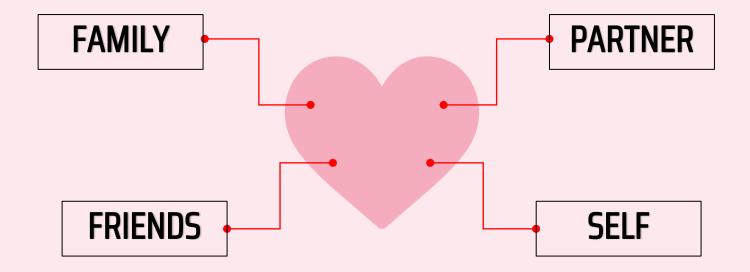

#### **RELATIONSHIP (FAMILY)**

#### RELATIONSHIP (FRIEND)

#### **RELATIONSHIP (PARTNER)**

#### RELATIONSHIP (SELF)