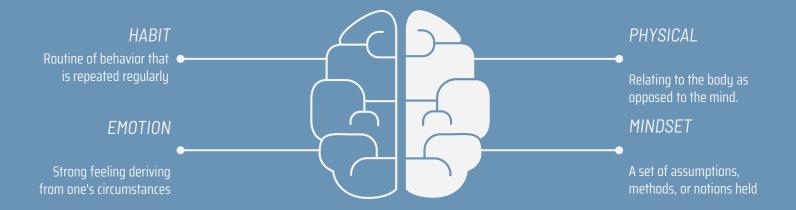

#### **WELL-BEING**

- Shows the progression of a person's well being
- Escalates to a more serious consequences