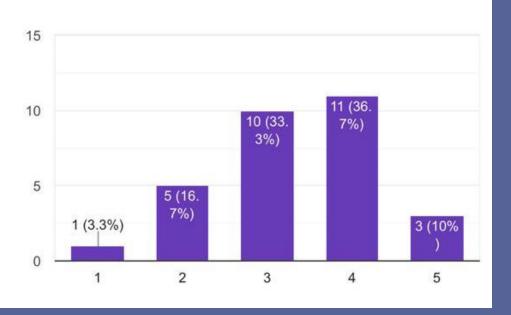

## RESULT ANALYSIS

30 Responses were recorded

Age group, 20-50 years old

Do you multitask a lot? If so, are you able to focus on the things you are doing?

30 responses

I am good at finding words to describe my feelings.

30 responses

Do you focus on your life goal and lose focus on other important things in life?