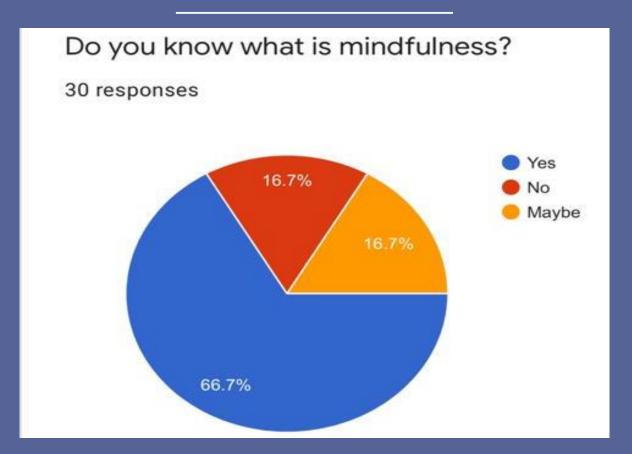

## RESULT ANALYSIS

30 Responses were recorded

Age group, 20-50 years old

#### Explain mindfulness in your own word.

"Mindfulness is being aware of what we are sensing and feeling in the moment."

"Conscious of our surroundings and important issues"

"To be present, to be in the moment, to be in a calm and centred state"