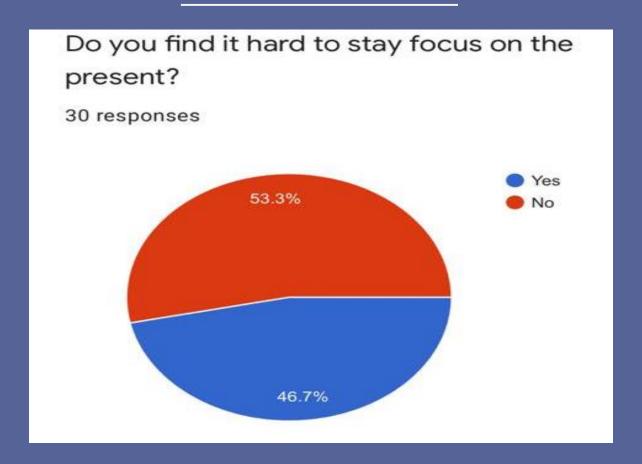

## RESULT ANALYSIS

30 Responses were recorded

Age group, 20-50 years old

Do you multitask a lot? If so, are you able to focus on the things you are doing?

30 responses

I am good at finding words to describe my feelings.

30 responses

Do you focus on your life goal and lose focus on other important things in life?