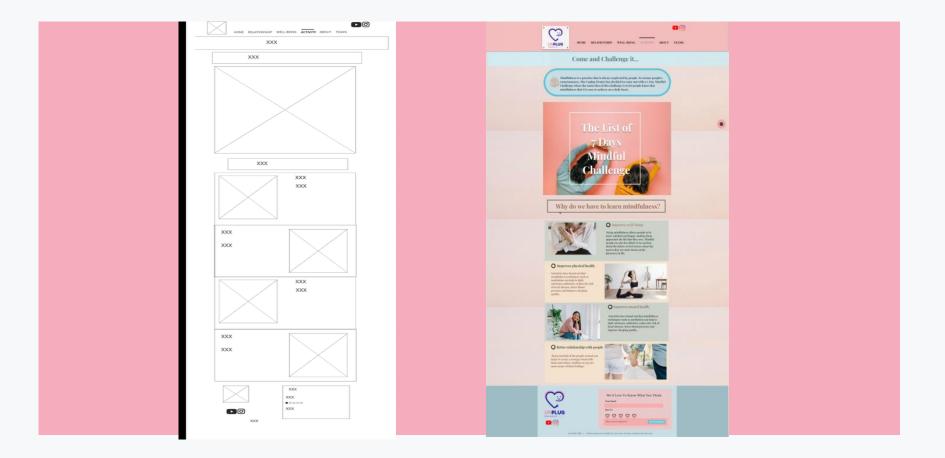

on their own willingness"



"Because us humans are not perfect. So through sacrificing things, which is beneficial for both parties in a relationship, will save the relationship"



## 07 DESIGN APPROACH (LOGO)



#### **LOGO**



-Separated to 2 sections

-Timeless and friendly

-Incomplete heart shape and a plug at one end of the shape

#### **LOGO**

-Relationship represented by heart shape and pink colour

-Well-being represented by smiley face and blue colour



### **TEAM LOGOS**



# 08 DESIGN APPROACH (WEBSITE)



### **SITEMAP**



#### **WEBSITE**

- 2 colours: pink and blue

- Light colour tone for a fresher and friendlier feeling

- Same colour tone with our logo colour



### WEBSITE (HOMEPAGE)



## WEBSITE (RELATIONSHIP)



## WEBSITE (WELL-BEING)



# WEBSITE (ACTIVITY)



# WEBSITE (ABOUT)





# WEBSITE (TEAMS)



# 09 SOCIAL MEDIA



#### **SOCIAL PLATFORMS**







#### **RELATIONSHIP (FAMILY)**



#### RELATIONSHIP (FRIEND)



#### **RELATIONSHIP (PARTNER)**



#### RELATIONSHIP (SELF)



#### WELL-BEING



#### **WELL-BEING**

- Shows the progression of a person's well being
- Escalates to a more serious consequences



# 11 CONCLUSION





#### CONCLUSION

Our team hopes to awaken mindfulness through this project so that people can be more aware of the people or things that surrounding them.

# 12 BEHIND THE SCENES



#### **RELATIONSHIP**













#### WELL-BEING













# THANKS

IG: the\_unplug\_project unplug.ru@gmail.com https://unplugru.wixsite.com/unplug