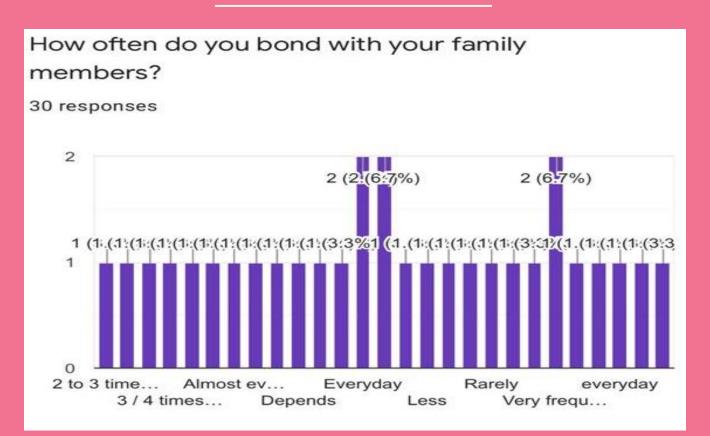

ife
- To bring people closer to each other



## 04 THE UNPLUG PROJECT



#### TOPIC COVERED



#### **RELATIONSHIP**



#### WELL-BEING



## **TARGET AUDIENCE**





## 06 RESULT ANALYSIS



## RESULT ANALYSIS



30 Responses were recorded



Age group, 20-50 years old



#### Explain mindfulness in your own word.



"Mindfulness is being aware of what we are sensing and feeling in the moment."



"Conscious of our surroundings and important issues"



"To be present, to be in the moment, to be in a calm and centred state"

Do you multitask a lot? If so, are you able to focus on the things you are doing?

30 responses





I am good at finding words to describe my feelings.

30 responses



Do you focus on your life goal and lose focus on other important things in life?

30 responses







In a relationship, do you think that it is important for both parties to sacrifice for each other equally?

30 responses



#### If so, why?



"In relationship, it takes mutual feelings to understand each other. It's essentially give or take."



"Depends on their own willingness"



"Because us humans are not perfect. So through sacrificing things, which is beneficial for both parties in a relationship, will save the relationship"



## 07 DESIGN APPROACH (LOGO)



#### **LOGO**



-Separated to 2 sections

-Timeless and friendly

-Incomplete heart shape and a plug at one end of the shape

#### **LOGO**

-Relationship represented by heart shape and pink colour

-Well-being represented by smiley face and blue colour



### **TEAM LOGOS**



# 08 DESIGN APPROACH (WEBSITE)



### **SITE