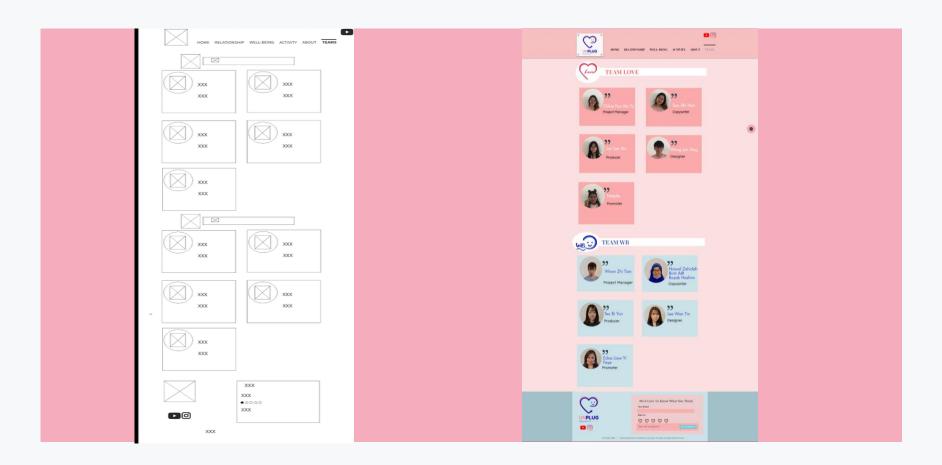

mans are not perfect. So through sacrificing things, which is beneficial for both parties in a relationship, will save the relationship"



## 07 DESIGN APPROACH (LOGO)



#### **LOGO**



-Separated to 2 sections

-Timeless and friendly

-Incomplete heart shape and a plug at one end of the shape

#### **LOGO**

-Relationship represented by heart shape and pink colour

-Well-being represented by smiley face and blue colour



### **TEAM LOGOS**



# 08 DESIGN APPROACH (WEBSITE)



### **SITEMAP**



#### **WEBSITE**

- 2 colours: pink and blue

- Light colour tone for a fresher and friendlier feeling

- Same colour tone with our logo colour



### WEBSITE (HOMEPAGE)



## WEBSITE (RELATIONSHIP)



## WEBSITE (WELL-BEING)



# WEBSITE (ACTIVITY)



# WEBSITE (ABOUT)





# WEBSITE (TEAMS)



# 09 SOCIAL MEDIA



#### **SOCIAL PLATFORMS**







#### **RELATIONSHIP (FAMILY)**



#### RELATIONSHIP (FRIEND)



#### **RELATIONSHIP (PARTNER)**



#### RELATIONSHIP (SELF)



#### WELL-BEING



#### **WELL-BEING**

- Shows the progression of a person's well being
- Escalates to a more serious consequences



# 11 CONCLUSION





#### CONCLUSION

Our team hopes to awaken mindfulness through this project so that people can be more aware of the people or things that surrounding them.

# 12 BEHIND THE SCENES



#### **RELATIONSHIP**













#### WELL-BEING













# THANKS

IG: the\_unplug\_project unplug.ru@gmail.com https://unplugru.wixsite.com/unplug