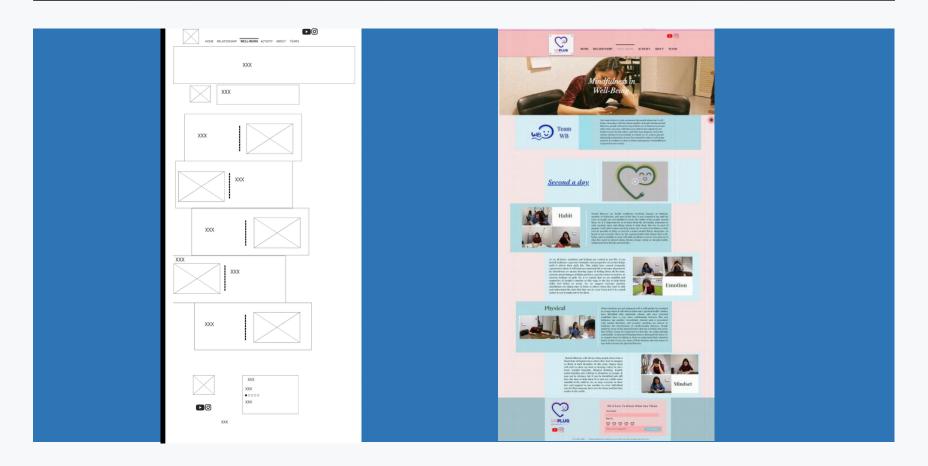

ve or take."



"Depends on their own willingness"



"Because us humans are not perfect. So through sacrificing things, which is beneficial for both parties in a relationship, will save the relationship"



## 07 DESIGN APPROACH (LOGO)



#### **LOGO**



-Separated to 2 sections

-Timeless and friendly

-Incomplete heart shape and a plug at one end of the shape

#### **LOGO**

-Relationship represented by heart shape and pink colour

-Well-being represented by smiley face and blue colour



### **TEAM LOGOS**



# 08 DESIGN APPROACH (WEBSITE)



### **SITEMAP**



#### **WEBSITE**

- 2 colours: pink and blue

- Light colour tone for a fresher and friendlier feeling

- Same colour tone with our logo colour



### WEBSITE (HOMEPAGE)



## WEBSITE (RELATIONSHIP)



## WEBSITE (WELL-BEING)



# WEBSITE (ACTIVITY)



# WEBSITE (ABOUT)





# WEBSITE (TEAMS)



# 09 SOCIAL MEDIA



#### **SOCIAL PLATFORMS**







#### **RELATIONSHIP (FAMILY)**



#### RELATIONSHIP (FRIEND)



#### **RELATIONSHIP (PARTNER)**



#### RELATIONSHIP (SELF)



#### WELL-BEING



#### **WELL-BEING**

- Shows the progression of a person's well being
- Escalates to a more serious consequences



# 11 CONCLUSION





#### CONCLUSION

Our team hopes to awaken mindfulness through this project so that people can be more aware of the people or things that surrounding them.

# 12 BEHIND THE SCENES



#### **RELATIONSHIP**













#### WELL-BEING













# THANKS

IG: the\_unplug\_project unplug.ru@gmail.com https://unplugru.wixsite.com/unplug