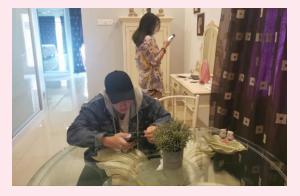

lue

- Light colour tone for a fresher and friendlier feeling

- Same colour tone with our logo colour



### WEBSITE (HOMEPAGE)



## WEBSITE (RELATIONSHIP)



## WEBSITE (WELL-BEING)



# WEBSITE (ACTIVITY)



# WEBSITE (ABOUT)





# WEBSITE (TEAMS)



# 09 SOCIAL MEDIA



#### **SOCIAL PLATFORMS**







#### **RELATIONSHIP (FAMILY)**



#### RELATIONSHIP (FRIEND)



#### **RELATIONSHIP (PARTNER)**



#### RELATIONSHIP (SELF)



#### WELL-BEING



#### **WELL-BEING**

- Shows the progression of a person's well being
- Escalates to a more serious consequences



# 11 CONCLUSION





#### CONCLUSION

Our team hopes to awaken mindfulness through this project so that people can be more aware of the people or things that surrounding them.

# 12 BEHIND THE SCENES



#### **RELATIONSHIP**













#### WELL-BEING













# THANKS

IG: the\_unplug\_project unplug.ru@gmail.com https://unplugru.wixsite.com/unplug