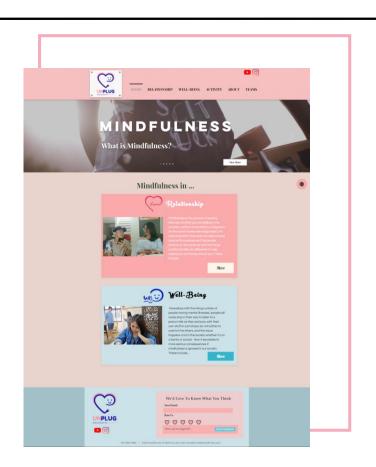

lationship, it takes mutual feelings to understand each other. It's essentially give or take."



"Depends on their own willingness"



"Because us humans are not perfect. So through sacrificing things, which is beneficial for both parties in a relationship, will save the relationship"



## 07 DESIGN APPROACH (LOGO)



#### **LOGO**



-Separated to 2 sections

-Timeless and friendly

-Incomplete heart shape and a plug at one end of the shape

#### **LOGO**

-Relationship represented by heart shape and pink colour

-Well-being represented by smiley face and blue colour



### **TEAM LOGOS**



# 08 DESIGN APPROACH (WEBSITE)



### **SITEMAP**



#### **WEBSITE**

- 2 colours: pink and blue

- Light colour tone for a fresher and friendlier feeling

- Same colour tone with our logo colour



### WEBSITE (HOMEPAGE)



## WEBSITE (RELATIONSHIP)



## WEBSITE (WELL-BEING)



# WEBSITE (ACTIVITY)



# WEBSITE (ABOUT)





# WEBSITE (TEAMS)



# 09 SOCIAL MEDIA



#### **SOCIAL PLATFORMS**







#### **RELATIONSHIP (FAMILY)**



#### RELATIONSHIP (FRIEND)



#### **RELATIONSHIP (PARTNER)**



#### RELATIONSHIP (SELF)



#### WELL-BEING



#### **WELL-BEING**

- Shows the progression of a person's well being
- Escalates to a more serious consequences



# 11 CONCLUSION





#### CONCLUSION

Our team hopes to awaken mindfulness through this project so that people can be more aware of the people or things that surrounding them.

# 12 BEHIND THE SCENES



#### **RELATIONSHIP**













#### WELL-BEING













# THANKS

IG: the\_unplug\_project unplug.ru@gmail.com https://un