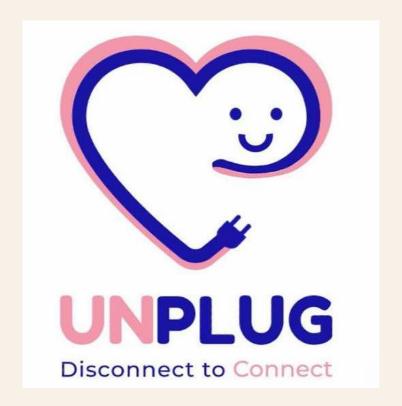

#### **LOGO**

-Separated to 2 sections

-Timeless and friendly

-Incomplete heart shape and a plug at one end of the shape

#### **LOGO**

-Relationship represented by heart shape and pink colour

-Well-being represented by smiley face and blue colour