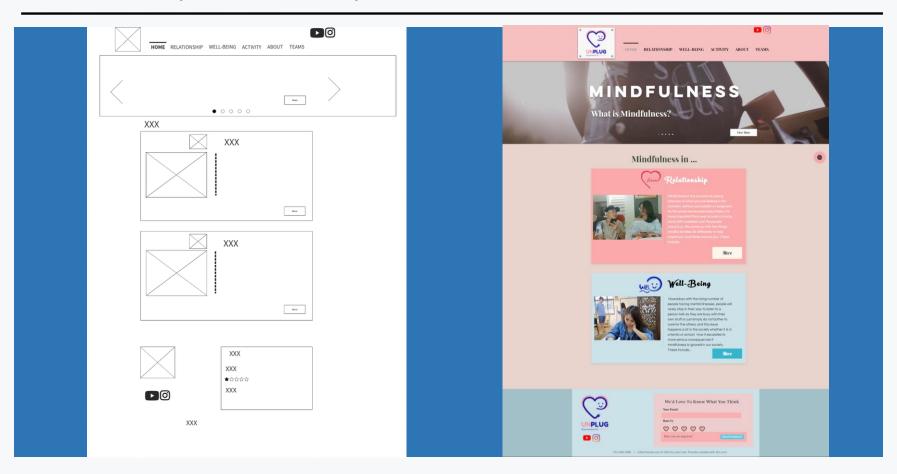

l feelings to understand each other. It's essentially give or take."



"Depends on their own willingness"



"Because us humans are not perfect. So through sacrificing things, which is beneficial for both parties in a relationship, will save the relationship"



## 07 DESIGN APPROACH (LOGO)



#### **LOGO**



-Separated to 2 sections

-Timeless and friendly

-Incomplete heart shape and a plug at one end of the shape

#### **LOGO**

-Relationship represented by heart shape and pink colour

-Well-being represented by smiley face and blue colour



### **TEAM LOGOS**



# 08 DESIGN APPROACH (WEBSITE)



### **SITEMAP**



#### **WEBSITE**

- 2 colours: pink and blue

- Light colour tone for a fresher and friendlier feeling

- Same colour tone with our logo colour



### WEBSITE (HOMEPAGE)



## WEBSITE (RELATIONSHIP)



## WEBSITE (WELL-BEING)



# WEBSITE (ACTIVITY)



# WEBSITE (ABOUT)





# WEBSITE (TEAMS)



# 09 SOCIAL MEDIA



#### **SOCIAL PLATFORMS**







#### **RELATIONSHIP (FAMILY)**



#### RELATIONSHIP (FRIEND)



#### **RELATIONSHIP (PARTNER)**



#### RELATIONSHIP (SELF)



#### WELL-BEING



#### **WELL-BEING**

- Shows the progression of a person's well being
- Escalates to a more serious consequences



# 11 CONCLUSION





#### CONCLUSION

Our team hopes to awaken mindfulness through this project so that people can be more aware of the people or things that surrounding them.

# 12 BEHIND THE SCENES



#### **RELATIONSHIP**













#### WELL-BEING













# THANKS

IG: the\_unplug\_project unplug.ru@gmail.com https://unplugru.wixsite.com/unplug