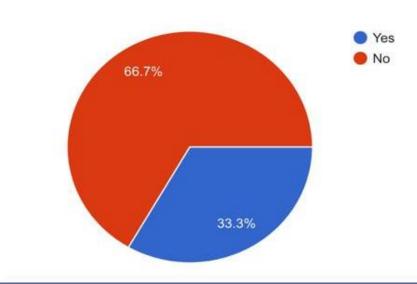

## RESULT ANALYSIS

30 Responses were recorded

Age group, 20-50 years old

30 responses

In a relationship, do you think that it is important for both parties to sacrifice for each other equally?

30 responses

#### If so, why?

"In relationship, it takes mutual feelings to understand each other. It's essentially give or take."

"Depends on their own willingness"

"Because us humans are not perfect. So through sacrificing things, which is beneficial for both parties in a relationship, will save the relationship"