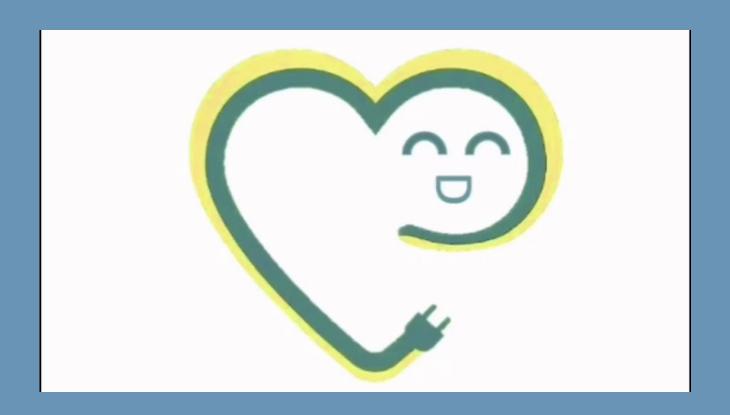

#### **LOGO**

-Separated to 2 sections

-Timeless and friendly

-Incomplete heart shape and a plug at one end of the shape

#### **LOGO**

-Relationship represented by heart shape and pink colour

-Well-being represented by smiley face and blue colour