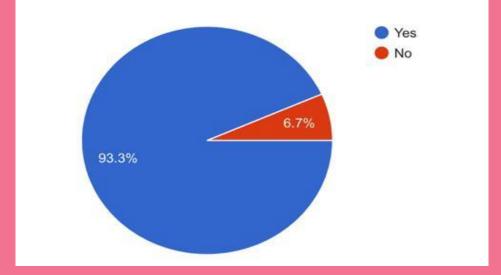

Do you multitask a lot? If so, are you able to focus on the things you are doing?

30 responses

I am good at finding words to describe my feelings.

30 responses

Do you focus on your life goal and lose focus on other important things in life?

30 responses

In a relationship, do you think that it is important for both parties to sacrifice for each other equally?

30 responses