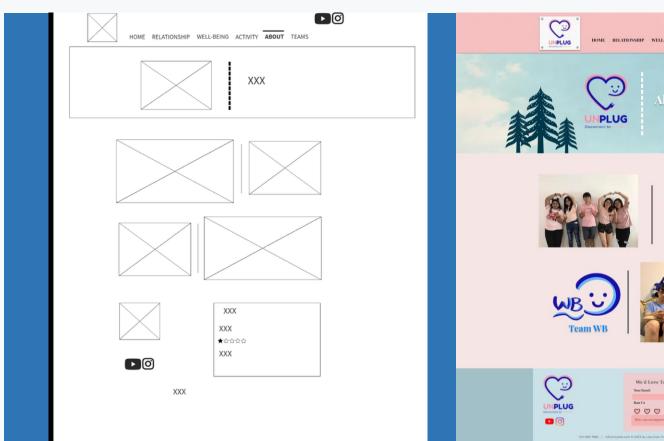

ness"



"Because us humans are not perfect. So through sacrificing things, which is beneficial for both parties in a relationship, will save the relationship"



## 07 DESIGN APPROACH (LOGO)



#### **LOGO**



-Separated to 2 sections

-Timeless and friendly

-Incomplete heart shape and a plug at one end of the shape

#### **LOGO**

-Relationship represented by heart shape and pink colour

-Well-being represented by smiley face and blue colour



### **TEAM LOGOS**



# 08 DESIGN APPROACH (WEBSITE)



### **SITEMAP**



#### **WEBSITE**

- 2 colours: pink and blue

- Light colour tone for a fresher and friendlier feeling

- Same colour tone with our logo colour



### WEBSITE (HOMEPAGE)



## WEBSITE (RELATIONSHIP)



## WEBSITE (WELL-BEING)



# WEBSITE (ACTIVITY)



# WEBSITE (ABOUT)





# WEBSITE (TEAMS)



# 09 SOCIAL MEDIA



#### **SOCIAL PLATFORMS**







#### **RELATIONSHIP (FAMILY)**



#### RELATIONSHIP (FRIEND)



#### **RELATIONSHIP (PARTNER)**



#### RELATIONSHIP (SELF)



#### WELL-BEING



#### **WELL-BEING**

- Shows the progression of a person's well being
- Escalates to a more serious consequences



# 11 CONCLUSION





#### CONCLUSION

Our team hopes to awaken mindfulness through this project so that people can be more aware of the people or things that surrounding them.

# 12 BEHIND THE SCENES



#### **RELATIONSHIP**













#### WELL-BEING













# THANKS

IG: the\_unplug\_project unplug.ru@gmail.com https://unplugru.wixsite.com/unplug