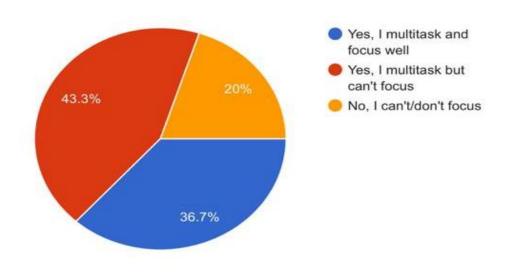

Do you multitask a lot? If so, are you able to focus on the things you are doing?

30 responses

I am good at finding words to describe my feelings.

30 responses

Do you focus on your life goal and lose focus on other important things in life?